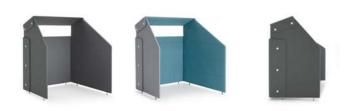

### OFFECCT SELECTED PATTERNS<sup>™</sup>

Frame and buttons in OFFECCT Flexicolour. Contrast seams are available in 12 colours: Beige black, brown, dark blue, dark green, dark grey, grey, neon green, neon orange, orange, red and white. If not specified, anthracite will be used as standard.