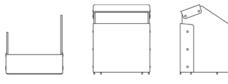

ure to stop you from feeling shut off from the rest of the office", continues Daniel Lavonius Jarefeldt, Tengbom.

#### **TECHNICAL INFORMATION**

Frame in moulded veneer and MDF. Upholstered in laminated textile, Soul from Gabriel alt. quilted fabric. Available in divided upholstery. Legs and buttons in silver lacquer.

### OFFECCT SELECTED PATTERNS<sup>™</sup>

Frame and buttons in OFFECCT Flexicolour. Contrast seams are available in 12 colours: Beige black, brown, dark blue, dark green, dark grey, grey, neon green, neon orange, orange, red and white. If not specified, anthracite will be used as standard.

#### ACCESSORIES

Tabletop in compact laminate, measure 1200 x 600 mm. Powerbox with lamp incl. electric socket in white lacquer.

#### FOCUS DIVIDER

H 1620/1180, W 1325, D 1375/975





## ENVIRONMENTAL LABELING



RAL 9006

EPSILON



DIVIDED UPHOLSTERY

RAI 9006

FI FXI COLOUR



© OFFECCT 2016-06-03