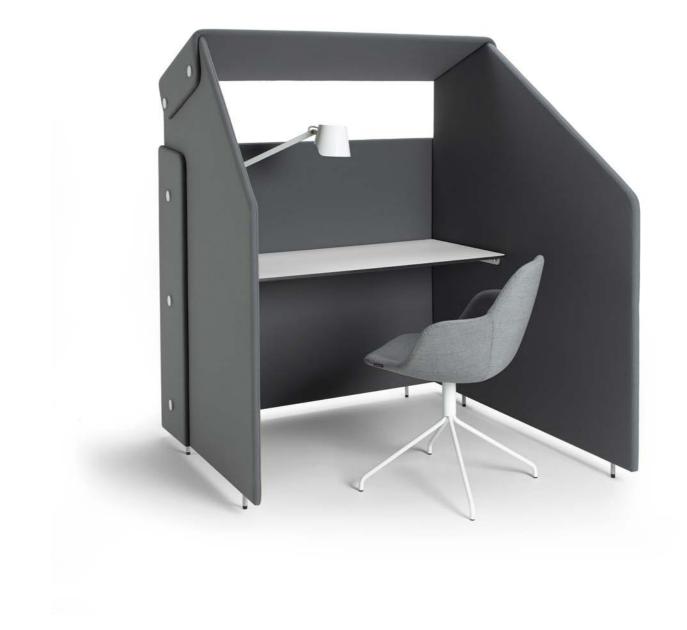

### PRODUCT INFORMATION

When walls disappear and office spaces are opened up, the need to be able to create a room within a room increase. Focus Divider is a new item of furniture that enables this. It is a temporary resort for undisturbed and focused work.

"The thought was to create a space in the office that would offer you peace and quiet for uninterrupted work. Focus Divider is a natural complement to the rest of the office interior and signals at the same time that you want to work in peace", says Kristina Jonasson, Tengbom.

"We didn't want Focus Divider to be to too secluded and so we designed a window in the structure to stop you from feeling shut off from the rest of the office", continues Daniel Lavonius Jarefeldt, Tengbom.

#### ACCESSORIES

Tabletop in compact laminate, measure 1200 x 600 mm. Powerbox with lamp incl. electric socket in white lacquer.

#### FOCUS DIVIDER

H 1620/1180, W 1325, D 1375/975