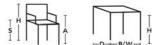

eldt, Tengbom.

#### **TECHNICAL INFORMATION**

Frame in moulded veneer and MDF. Upholstered in laminated textile, Soul from Gabriel alt. quilted fabric. Available in divided upholstery. Legs and buttons in silver lacquer.

### OFFECCT SELECTED PATTERNS<sup>™</sup>

Frame and buttons in OFFECCT Flexicolour. Contrast seams are available in 12 colours: Beige black, brown, dark blue, dark green, dark grey, grey, neon green, neon orange, orange, red and white. If not specified, anthracite will be used as standard.

#### ACCESSORIES

Tabletop in compact laminate, measure 1200 x 600 mm. Powerbox with lamp incl. electric socket in white lacquer.

#### FOCUS DIVIDER

H 1620/1180, W 1325, D 1375/975





## ENVIRONMENTAL LABELING



RAL 9006

EPSILON



DIVIDED UPHOLSTERY

RAI 9006

FI FXI COLOUR



© OFFECCT 2016-06-03